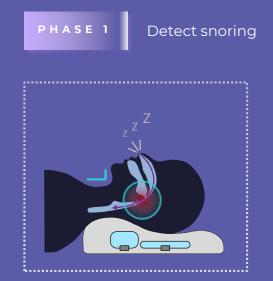

The air pockets can be changed to find an optimal posture

The sensors inside the pillow detect a user's snoring and respiration

# PHASE 2 Alleviate snoring

The bottom part of the pillow is raised to enable them to breathe well without interfering with their sleep