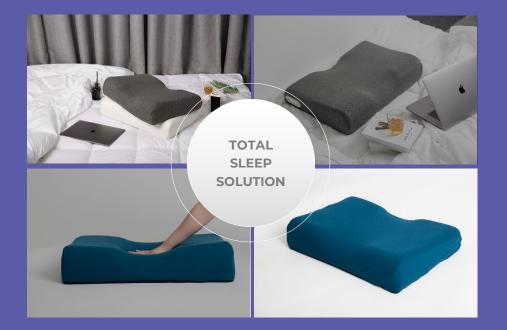

# *"Smart pillow will be the best sleep therapy"*

ZEREMA is the first sleep care product line of MAETEL. ZEREMA is a smart pillow that improves the quality of your sleep by offering the most comfortable sleeping environment.

ZEREMA is a total sleeping solution as it can alleviate a user's snoring and track their sleeping patterns. It is a customizable pillow because users can change its height properly for their own neck shapes and preferences.

Product

About Produc

01 Alleviates a user's snoring without interference
02 Customizes its height suitable for a user's neck
03 Tracks and monitors a user's sleeping patterns

The various features of ZEREMA's application create the best sleeping environment for you.