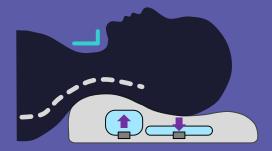

Part

02

Monitor Sleep Advise Better Patterns Sleep Methods (to be added soon) Recommend appropriate

----

About Product

A user can adjust the height of the pillow on their own to the most comfortable level.

The air pockets can be changed to find an optimal posture

The sensors inside the pillow detect a user's snoring and respiration