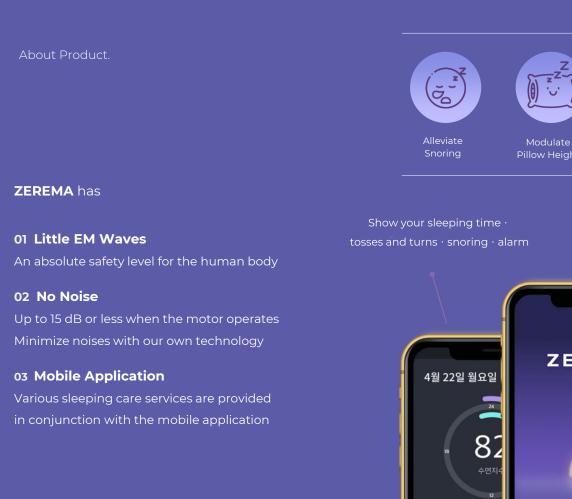

Product

About Produc

01 Alleviates a user's snoring without interference
02 Customizes its height suitable for a user's neck
03 Tracks and monitors a user's sleeping patterns

The various features of ZEREMA's application create the best sleeping environment for you.

Part

02

Monitor Sleep Advise Better Patterns Sleep Methods (to be added soon) Recommend appropriate

----

About Product

A user can adjust the height of the pillow on their own to the most comfortable level.

The air pockets can be changed to find an optimal posture

The sensors inside the pillow detect a user's snoring and respiration