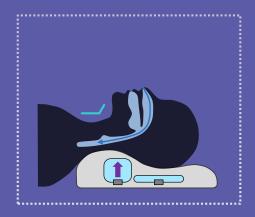

# PHASE 2 Alleviate snoring

The bottom part of the pillow is raised to enable them to breathe well without interfering with their sleep