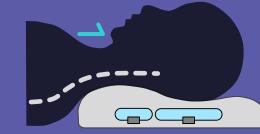

# PHASE 2 Alleviate snoring

The bottom part of the pillow is raised to enable them to breathe well without interfering with their sleep